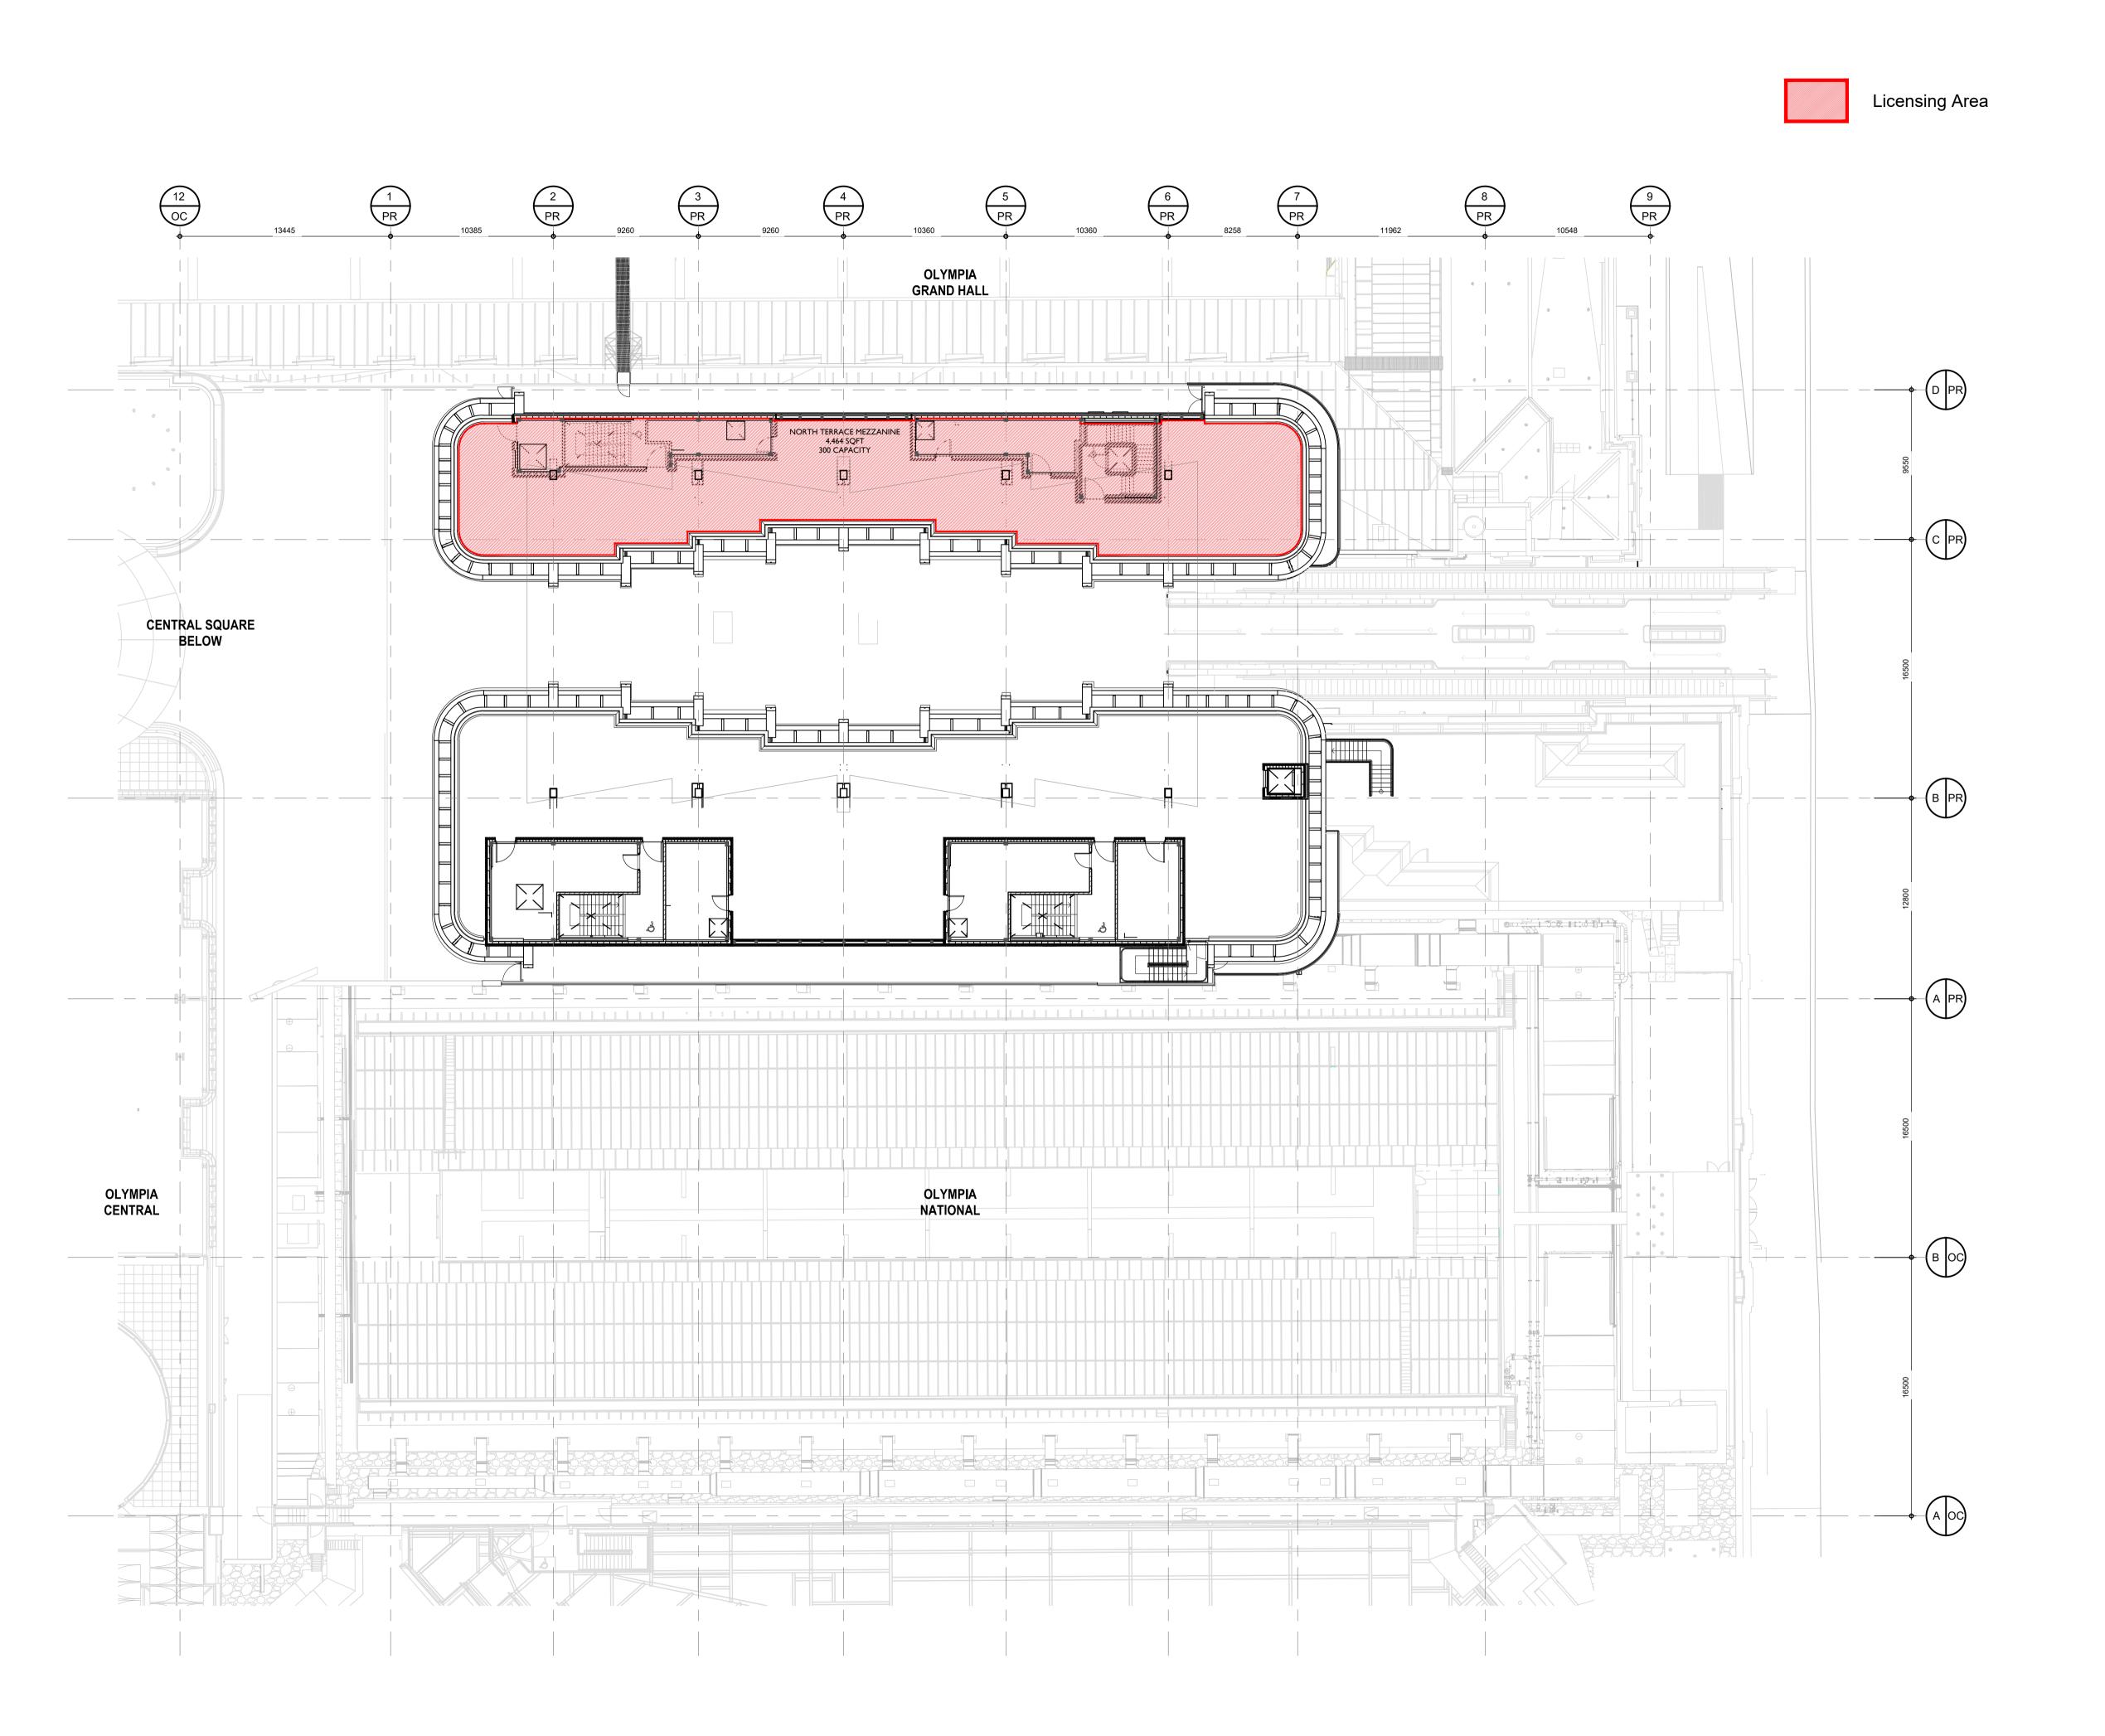

| What is the nature of your interest in the premises?                                                                                                                                   |                           |
|----------------------------------------------------------------------------------------------------------------------------------------------------------------------------------------|---------------------------|
| Freeholder.                                                                                                                                                                            |                           |
| Part 3 – Schedule of works                                                                                                                                                             |                           |
| Is the premises                                                                                                                                                                        | Please tick yes<br>□<br>☑ |
| Please give details of the work and please attach plans of the work being done at the premises                                                                                         | done or about to be       |
| The schedule of works, for the purposes of this application, is as follows:                                                                                                            |                           |
| The unit (premises) identified in this application forms part of a significant Olympia London, Hammersmith Road, London W14 8UX ('Site').                                              | redevelopment at          |
| The development includes substantial works to the current Site buildings, of new structures, in line with the planning permission granted for the who Borough of Hammersmith & Fulham. |                           |
| This application relates to the specific unit that is identified in this form, with hours and proposed conditions set out therein.                                                     | th licensable activities, |
| The works being undertaken for the purposes of this application is to mea substantive building in which this unit will be located.                                                     | n: the erection of the    |
|                                                                                                                                                                                        |                           |
| Please give particulars of the premises to which the application relates (please 1) Roof Garden North Terrace Mezzanine Olympia London Development Hammersmith Road London W14 8UX     | ease read guidance        |